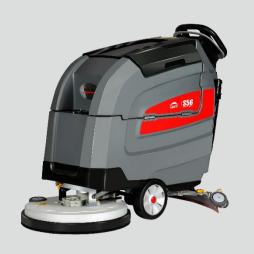

## S56 Smarter Cleaning Floor Scrubber Technical Specification

| Scrubbing Syster  | n                   |             |
|-------------------|---------------------|-------------|
| Cleaning method   |                     | Disc brush  |
| Cleaning width    |                     | 560mm       |
| Solution tank     |                     | 56L         |
| Productivity      |                     | 2520 sq.m/h |
| Voltage           |                     | 24V         |
| Brush pressure    |                     | 30kg        |
| Brush q'ty/size   |                     | 21Inch * 1  |
| Recovery System   | า                   |             |
| Recovery tank     |                     | 56L         |
| Squeegee width    |                     | 770mm       |
| Vacuum motor      | Power               | 550W        |
|                   | Stage               | 2 stages    |
|                   | Suction             | 1791mmH2O   |
| Drive System      |                     |             |
| Brush motor power |                     | 550W        |
| Brush RPM         |                     | 150rpm      |
| Turning radius    |                     | 725mm       |
| Gradeability      |                     | 22%         |
| Battery           | Q'ty                | 2 pieces    |
|                   | Capacity            | 100AH@3hr   |
| Li-battery        | Capacity            | 100AH       |
|                   | Charging time       | 3.5H        |
| Dimension/Weight  |                     |             |
| Dimension         | Length              | 1410mm      |
|                   | Width               | 610mm       |
|                   | Height              | 1100mm      |
| N.W               | Without batteries   | 111kg       |
|                   | Including batteries | 178kg       |
| Noise level: 62d  | 3                   |             |