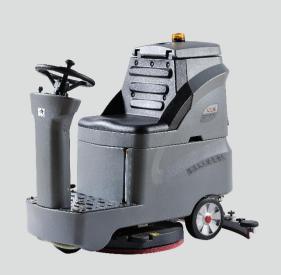

## GM-AC Ride on floor scrubber Technical Specification

| Scrubbing System    |                     |             |
|---------------------|---------------------|-------------|
| Cleaning method     |                     | Disc brush  |
| Cleaning width      |                     | 560mm       |
| Solution tank       |                     | 60L         |
| Productivity        |                     | 3360 sq.m/h |
| Voltage             |                     | 24V         |
| Brush pressure      |                     | 17kg        |
| Brush q'ty/size     |                     | 21Inch * 1  |
| Recovery System     |                     |             |
| Recovery tank       |                     | 60L         |
| Squeegee width      |                     | 770mm       |
| Vacuum motor        | Power               | 550W        |
|                     | Stage               | 3 stages    |
|                     | Suction             | 1791mmH2O   |
| Drive System        |                     |             |
| Brush motor power   |                     | 550W        |
| Brush RPM           |                     | 150rpm      |
| Turning radius      |                     | 950mm       |
| Gradeability        |                     | 22%         |
| Walking speed       |                     | 6km/h       |
| Driving motor power |                     | 400W        |
| Battery             | Q'ty                | 2 pieces    |
|                     | Capacity            | 120AH@3hr   |
| Li-battery          | Capacity            | 100AH       |
|                     | Charging time       | 3.5H        |
| Dimension/Weight    |                     |             |
| Dimension           | Length              | 1150mm      |
|                     | Width               | 590mm       |
|                     | Height              | 1050mm      |
| N.W                 | Without batteries   | 127kg       |
|                     | Including batteries | 206kg       |
| Noise level: 72dB   |                     |             |